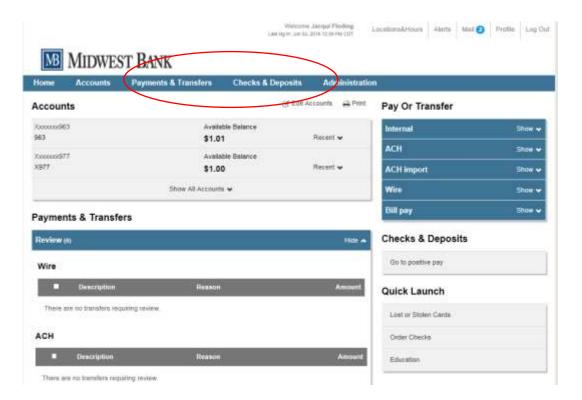

## Home Page View

Management Tools will split into two menus:

Payments & Transfers will include:

Internal Transfers ACH Manager Wire Manager Bill Pay

Checks & Deposits will include:

Positive Pay