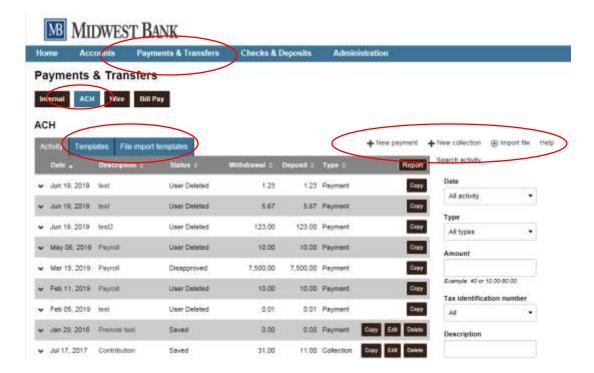

# ACH Manager

ACH Manager will have a more modern look and streamlined flow.

The functionality will stay the same but many of the options have changed location.

**Before Updates** 

# ACH Manager New ACH Transfer

Want to create a New ACH Transfer?

Simply select your desired option:

New payment
New collection
Import file
Copy
Templates
File import templates

**Before Updates** 