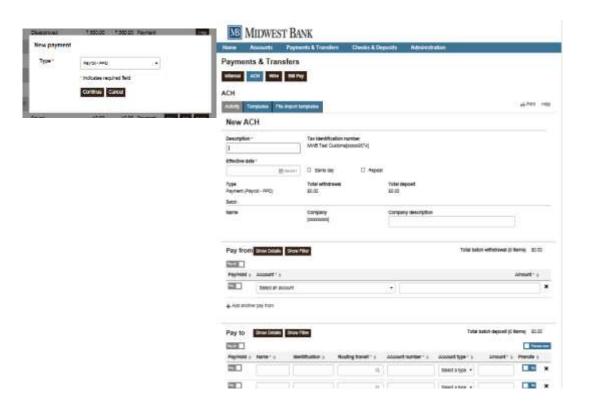

# ACH Manager New ACH Transfer

Want to create a New ACH Transfer?

Simply select your desired option:

New payment
New collection
Import file
Copy
Templates
File import templates

**Before Updates** 

# New ACH Transfer View

The ACH transfer screens now have a more modern look and streamlined flow.

The **Hold** and **Pay** section has been updated.

When you are ready to send your transfer to the bank for processing, you will click on **Complete ACH** instead of **Process.** 