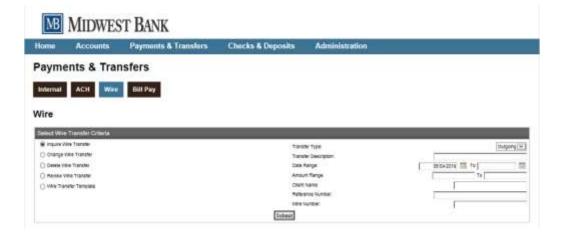

# Wire Manager View

Wire Manager can be found under **Payments** & Transfers.

Once you select Wire the same screens you have today will display without changes

**Before Updates** 