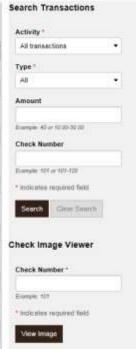

### Search Transactions

1.00

2.01

| Check Image View | wer |
|------------------|-----|
| Check Number     |     |
|                  |     |
| VIEW IMAGE       |     |