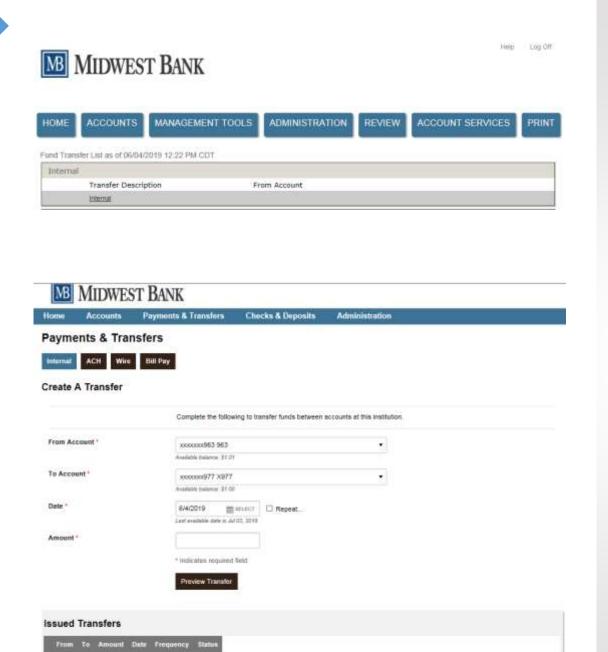

## Internal Transfer

Internal Transfers will be simplified and easy to use.

There are no issued transfers.

**Before Updates** 