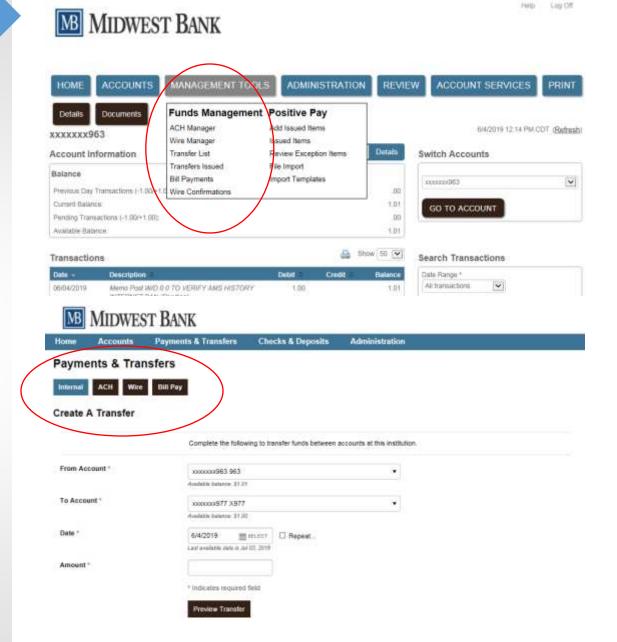

## Management Fools

Looking for items under Management tools?

Internal Transfers, ACH, Wire, and Bill Pay will be under **Payments** & Transfers.

**Before Updates** 

## Internal Transfer

Internal Transfers will be simplified and easy to use.

There are no issued transfers.

**Before Updates** 