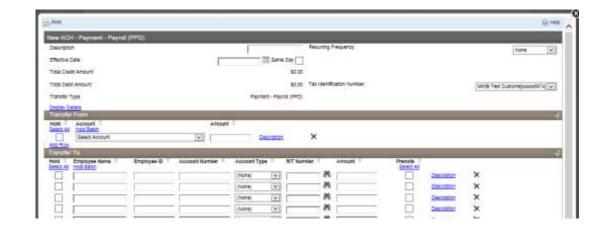

# New ACH Transfer View

The ACH transfer screens now have a more modern look and streamlined flow.

The **Hold** and **Pay** section has been updated.

When you are ready to send your transfer to the bank for processing, you will click on **Complete ACH** instead of **Process.** 