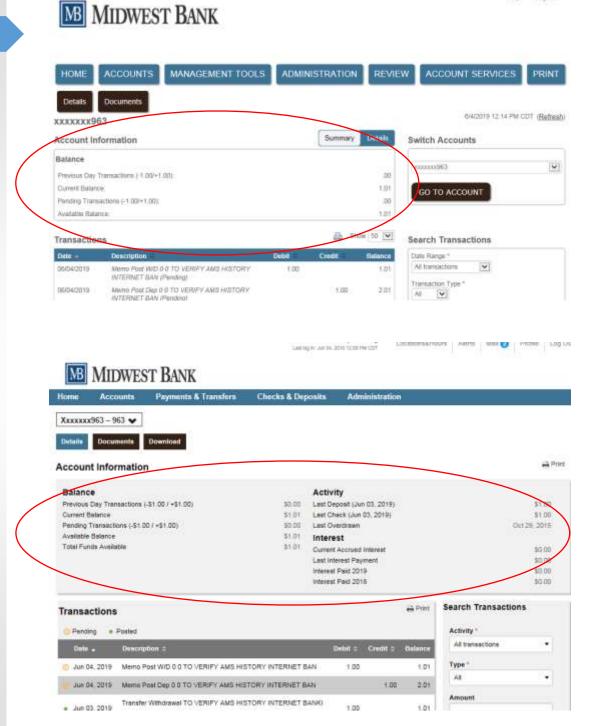

## Account Detail View

Account Details now show without clicking for them.

**Before Updates** 