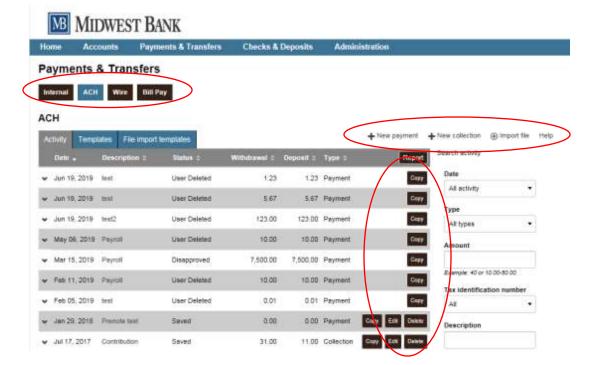

## How does this affect my business?

- ✓ The **Management Tools** menu will now be split into two menus:
  - o Payments & Transfers
  - Checks & Deposits
- ✓ The Payments & Transfers menu will include:
  - Internal Transfers
  - ACH Manager
  - Wire Manager
  - o Bill Pay
- ✓ The Checks & Deposits menu will include:
  - o Positive Pay
- ✓ **ACH Manager** has a new look with a more user friendly experience.

## Home Page View

Management Tools will split into two menus:

Payments & Transfers will include:

Internal Transfers ACH Manager Wire Manager Bill Pay

Checks & Deposits will include:

Positive Pay

## Management Fools

Looking for items under Management tools?

Internal Transfers, ACH, Wire, and Bill Pay will be under **Payments** & Transfers.

**Before Updates** 