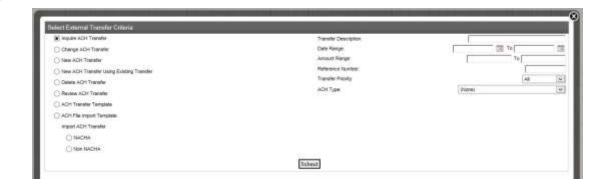

# ACH Manager

ACH Manager will have a more modern look and streamlined flow.

The functionality will stay the same but many of the options have changed location.

**Before Updates** 

# ACH Manager New ACH Transfer

Want to create a New ACH Transfer?

Simply select your desired option:

New payment
New collection
Import file
Copy
Templates
File import templates

**Before Updates** 