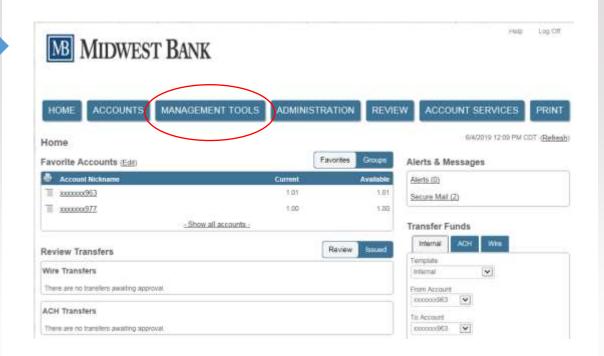

## Management Fools

Looking for items under Management tools?

Internal Transfers, ACH, Wire, and Bill Pay will be under **Payments** & Transfers.

**Before Updates** 