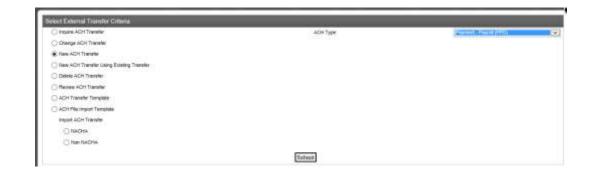

# ACH Manager New ACH Transfer

Want to create a New ACH Transfer?

Simply select your desired option:

New payment
New collection
Import file
Copy
Templates
File import templates

**Before Updates** 

# New ACH Transfer View

The ACH transfer screens now have a more modern look and streamlined flow.

The **Hold** and **Pay** section has been updated.

When you are ready to send your transfer to the bank for processing, you will click on **Complete ACH** instead of **Process.** 