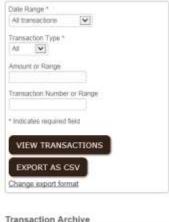

# **History View**

Enjoy the new look & feel to the Transaction History view.

05/24/2019

| Transactions Show 50 |                                                                          |       |        | 10W 50 🕶 |
|----------------------|--------------------------------------------------------------------------|-------|--------|----------|
| Date -               | Description                                                              | Debit | Credit | Balance  |
| 06/04/2019           | Memo Post WIO 0 0 TO VERYEY AMS HISTORY<br>INTERNET BAN (Pending)        | 1.00  |        | 1.01     |
| 06/04/2019           | Memo Patt Dep 8 0 TO VERIFY AMS HISTORY<br>INTERNET BAN (Pending)        |       | 1.00   | 2.01     |
| 06/03/2019           | Transfer Windowal TO VERIFY AMS HISTORY INTERNET BANKING                 | 1.00  |        | 1.01     |
| 06/03/2019           | 06/03/2019 Transfer Deposit TO YERIFY AMS HISTORY INTERNET BANKING.      |       | 1.00   | 2.01     |
| 05/31/2019           | Transfer Withdrawal TO VERIFY AMS HISTORY INTERNET BANKING.              | 1.00  |        | 1.01     |
| 05/31/2019           | Transfer Deposit TO YERIFY AMS HISTORY INTERNET BANKING                  |       | 1.00   | 2.01     |
| 05/30/2019           | Transfer Windrawal TO VERIFY AMS HISTORY INTERNET BANKING                | 1.00  |        | 1:01     |
| 05/30/2019           | 5/30/2019 Transfer Deposit TO VERIFY AMS HISTORY INTERNET BANKING        |       | (1,00) | 2.01     |
| 05/29/2019           | 509Q019 Transfer Windrawal TO VERIFY AMS HISTORY 1.00 INTERNET BANKING.  |       |        | 1.01     |
| 06/29/2019           | Tramsfer Deposit TO YERIFY AMS HISTORY<br>INTERNET BANKING               |       | 1.00   | 2.01     |
| 05/28/2019           | 8/019 Transfer Withdrawal TO VERIFY AMS HISTORY 1.00<br>INTERNET BANKING |       |        | 1.01     |
| 05/28/2019           | Transfer Daposit TO MERIFY AMS HISTORY INTERNET BANKING                  |       | 1.00   | 2.01     |
| 05/24/2019           | Transfer Withdrawal TO VERIFY AMS HISTORY INTERNET BANKING               | 1.00  |        | 1.01     |