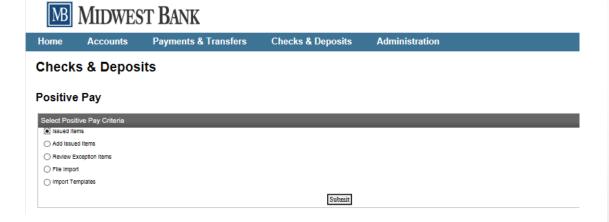

## Positive Pay View

Positive Pay can be found under **Check & Deposits.** 

Once you select Positive Pay, the same screens you have today will display without changes

**Before Updates** 