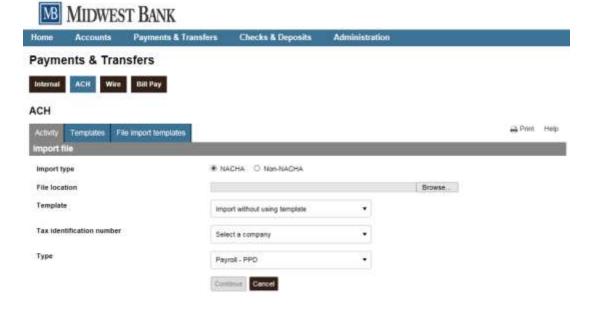

# ACH Manager

ACH Manager will have a more modern look and streamlined flow.

The functionality will stay the same but many of the options have changed location.

**Before Updates** 

# ACH Manager New ACH Transfer

Want to create a New ACH Transfer?

Simply select your desired option:

New payment
New collection
Import file
Copy
Templates
File import templates

**Before Updates** 